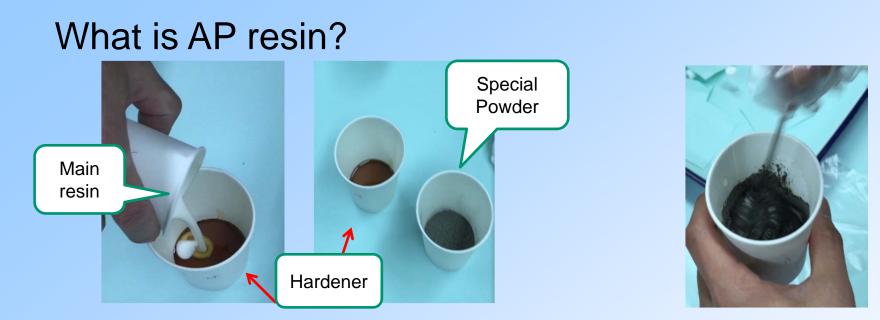

## **AP** resin

Patching resin for cold and wet potholes / Walkways and Roadways

- AP resin is a polymer additive to cold asphalt mix for all weather type of patching.
- AP resin is a kind of Urethane resin.
- AP resin consists of 3 types of materials + catalyst

(needs in case of air temperature or situation)

- 3 types of material are Main resin, Hardener, and Special Powder
- The ratio of AP resin for cold asphalt mix is 8 ~ 10% (depend on properties which customers demand)

• Mix proportion are Main resin 100 : Hardener100 : Special Powder100 (WT%)