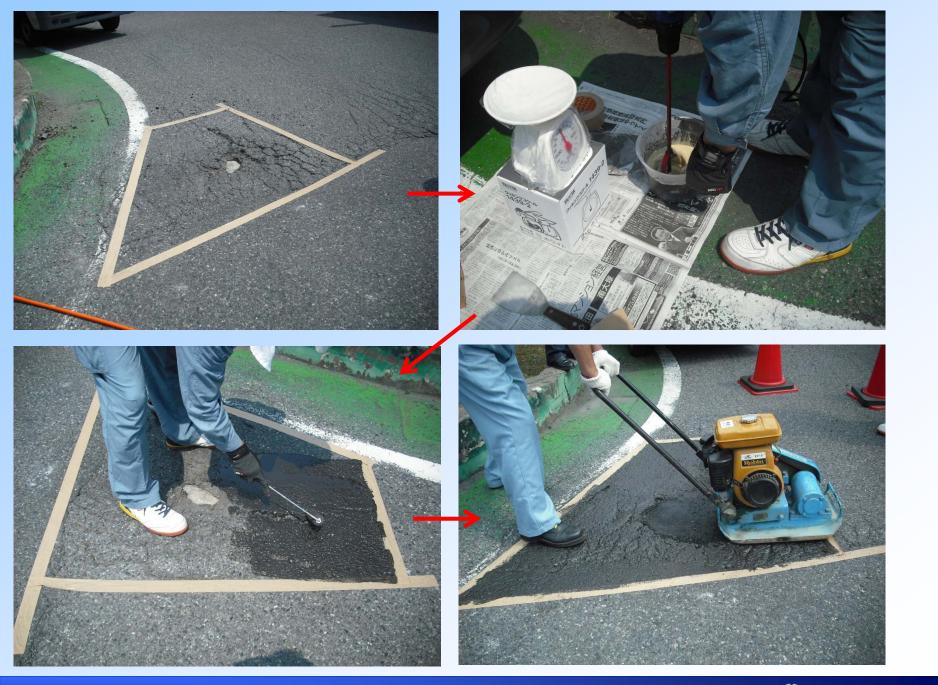

## Feature of AP resin

Durability : Cold asphalt mix has a problem as maintenance material in their stability for potholes. Dynamic Stability of AP resin mortal is over 10,000 times/mm

**No Smell :** No exhalation diffuses around construction area, because AP resin is aqueous material.

Water proof: Though AP urethane resin is aqueous, it is classified as all weather type resin for cold asphalt mix.