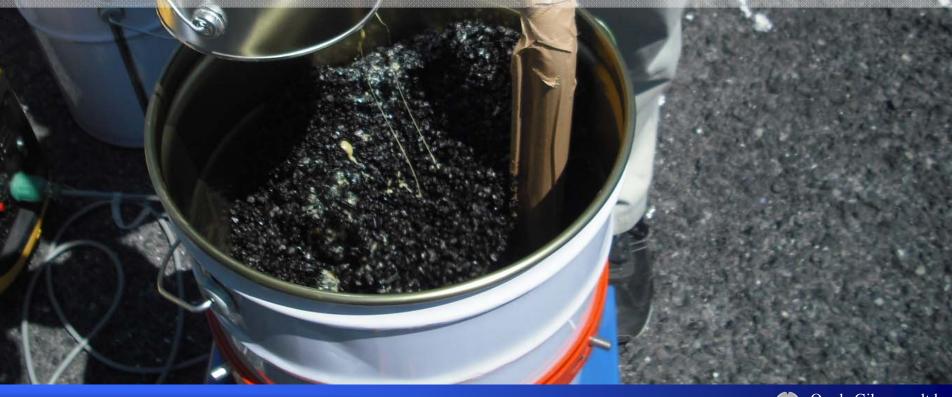

## **AP** resin

Patching resin for cold and wet potholes / Walkways and Roadways

- AP resin is a polymer additive to cold asphalt mix for all weather type of patching.
- AP resin is a kind of Urethane resin.
- AP resin consists of 3 types of materials + catalyst

(needs in case of air temperature or situation)

- 3 types of material are Main resin, Hardener, and Special Powder
- The ratio of AP resin for cold asphalt mix is 8 ~ 10% (depend on properties which customers demand)

• Mix proportion are Main resin 100 : Hardener100 : Special Powder100 (WT%)