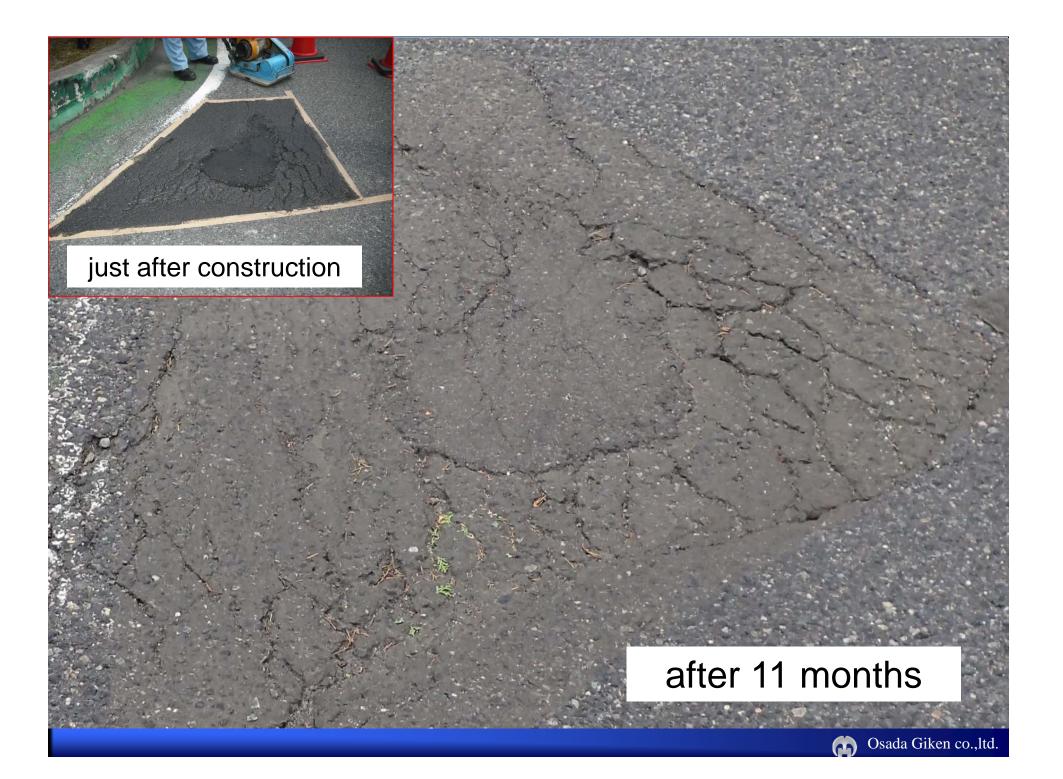

## Feature of AP resin

Durability : Cold asphalt mix has a problem as maintenance material in their stability for potholes. Dynamic Stability of AP resin mortal is over 10,000 times/mm

**No Smell :** No exhalation diffuses around construction area, because AP resin is aqueous material.

Water proof: Though AP urethane resin is aqueous, it is classified as all weather type resin for cold asphalt mix.