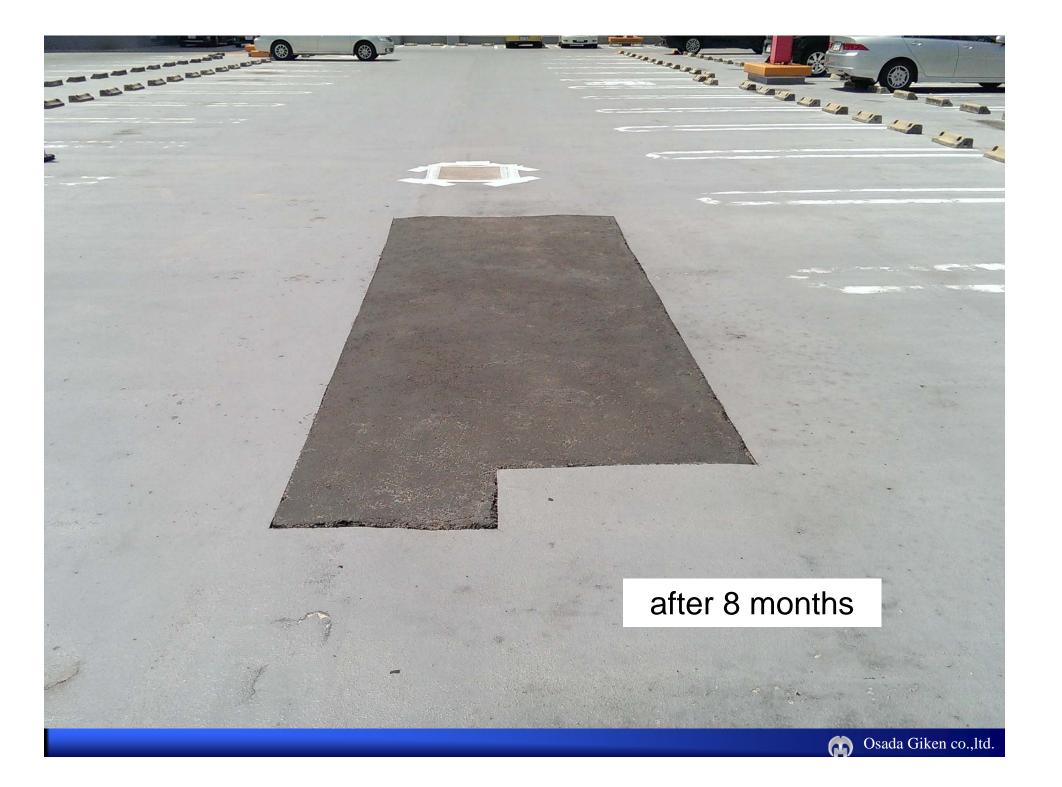

## Feature of AP resin

Durability : Cold asphalt mix has a problem as maintenance material in their stability for potholes. Dynamic Stability of AP resin mortal is over 10,000 times/mm

**No Smell :** No exhalation diffuses around construction area, because AP resin is aqueous material.

Water proof: Though AP urethane resin is aqueous, it is classified as all weather type resin for cold asphalt mix.