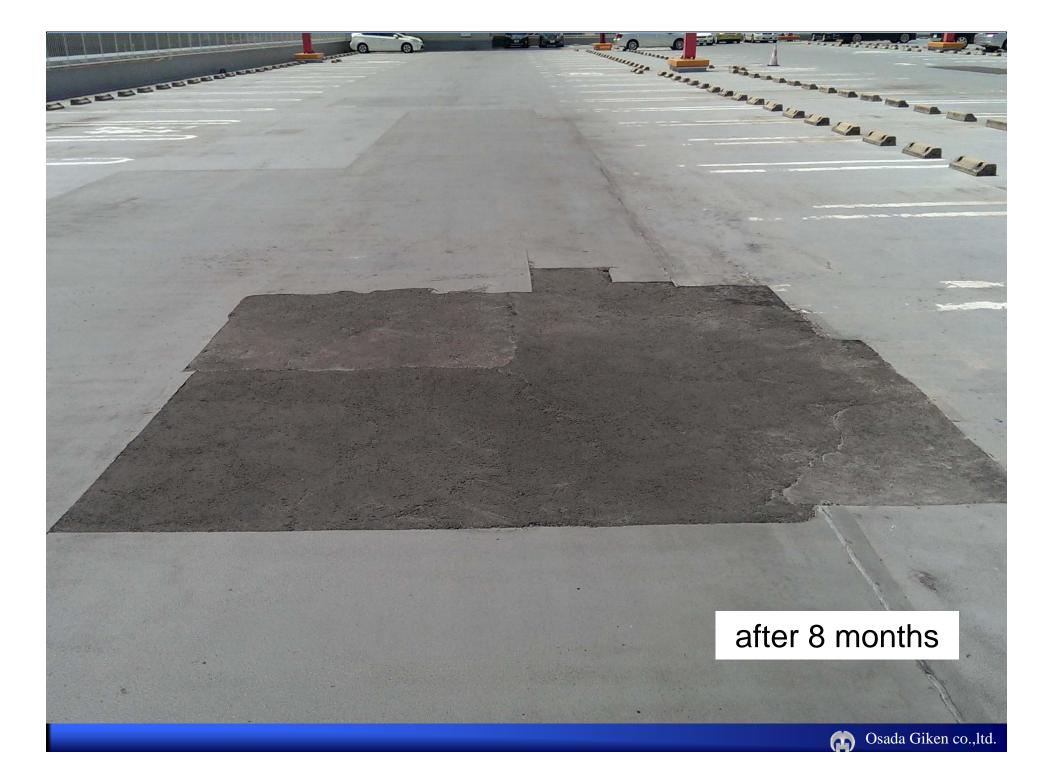

## Feature of AP resin

Durability : Cold asphalt mix has a problem as maintenance material in their stability for potholes. Dynamic Stability of AP resin mortal is over 10,000 times/mm

**No Smell :** No exhalation diffuses around construction area, because AP resin is aqueous material.

Water proof: Though AP urethane resin is aqueous, it is classified as all weather type resin for cold asphalt mix.